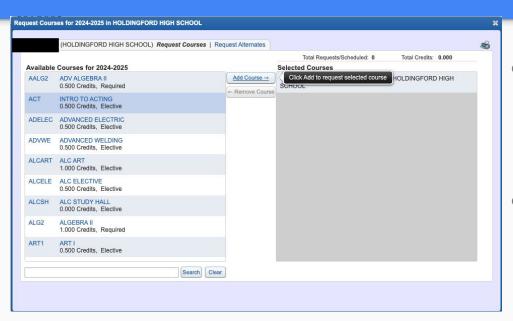

- After selecting that, you will be taken to a page that looks like the photo on the right
- All of the classes that are offered at HHS are listed in the list under "Available Courses for 2024-2025"

- Find ONLY THE ELECTIVE courses you are interested in and highlight them by selecting them
- Once selected, choose the "Add Course" button to move it to your elective interest options