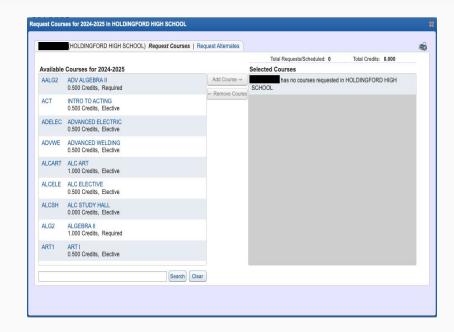

- After selecting that, you will be taken to a page that looks like the photo on the right
- All of the classes that are offered at HHS are listed in the list under "Available Courses for 2024-2025"

- Find ONLY THE ELECTIVE courses you are interested in and highlight them by selecting them
- Once selected, choose the "Add Course" button to move it to your elective interest options